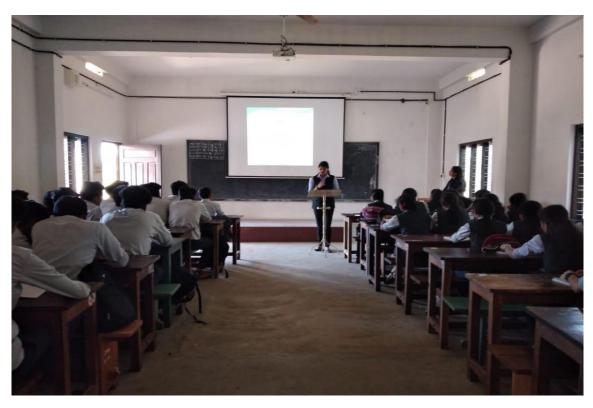

## **Supporting Documents:- 2.3.1 Students centric methods**

Fig:-Peer teaching ,\_session lead by 3rd bba students

Fig:-Peer teaching ,\_session lead by 3rd bba students

Fig:- Peer Teaching

Fig:- Peer Teaching

Fig:- Peer Teaching

Fig:- Peer Teaching

Fig:- EDMODO TRAINING CLASS

Fig:-Motivation class for 2nd semester BCA students by Rev.Fr.Boby Mathew on 29 July 2019.

Fig:-Started Edmodo on line learning for JPM students

Fig:-Started Edmodo on line learning for JPM students

Fig:- Peer Teaching

Fig:- Peer Teaching

Fig:- Peer Teaching

Fig:- Peer Teaching

Fig:- Peer Teaching

Fig:- Peer Teaching

Fig: National Tour BTTM