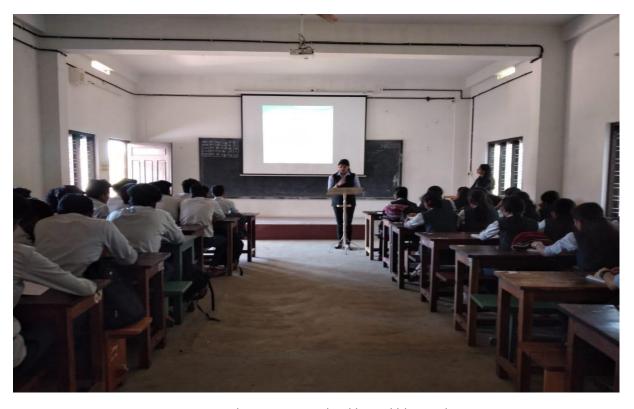

## **Supporting Documents:- 2.3.1 Students centric methods**

Fig:-Peer teaching ,\_session lead by 3rd bba students

Fig:-Peer teaching ,\_session lead by 3rd bba students

Fig:- Peer Teaching

Fig:- Peer Teaching