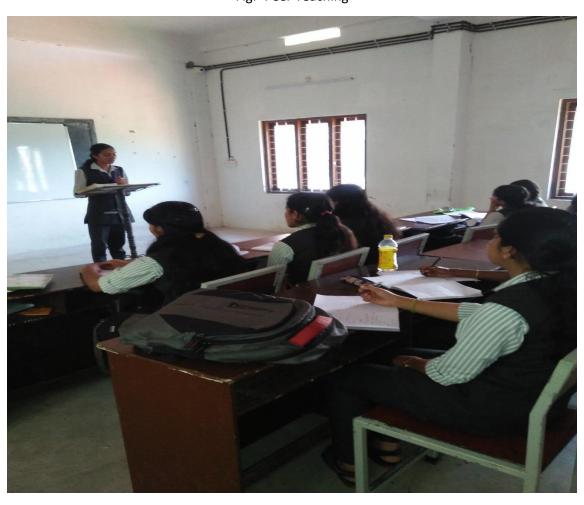

## **Supporting Documents:- 2.3.1 Students centric methods**

Fig:-Peer teaching ,\_session lead by 3rd bba students

Fig:-Peer teaching ,\_session lead by 3rd bba students

Fig:- Peer Teaching

Fig:- Peer Teaching

Fig:- Peer Teaching

Fig:- Peer Teaching

Fig:- EDMODO TRAINING CLASS

Fig:-Motivation class for 2nd semester BCA students by Rev.Fr.Boby Mathew on 29 July 2019.

Fig:-Started Edmodo on line learning for JPM students

Fig:-Started Edmodo on line learning for JPM students

Fig:- Peer Teaching

Fig:- Peer Teaching

Fig:- Peer Teaching

Fig:- Peer Teaching

Fig:- Peer Teaching

Fig:- Peer Teaching

Fig: National Tour BTTM