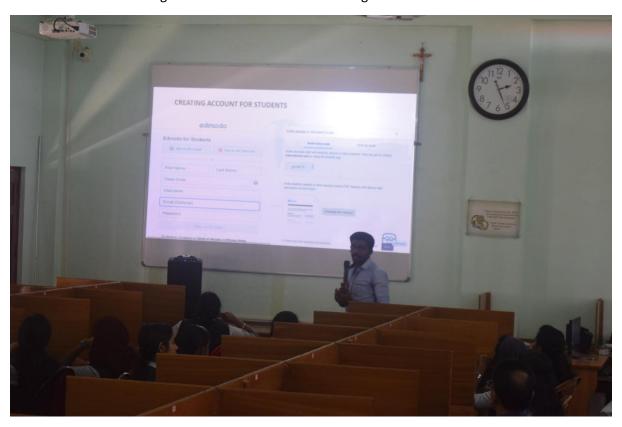

Fig:- Peer Teaching

Fig:- Peer Teaching

Fig:- EDMODO TRAINING CLASS

Fig:-Motivation class for 2nd semester BCA students by Rev.Fr.Boby Mathew on 29 July 2019.

Fig:-Started Edmodo on line learning for JPM students

Fig:-Started Edmodo on line learning for JPM students

Fig:- Peer Teaching

Fig:- Peer Teaching

Fig:- Peer Teaching

Fig:- Peer Teaching

Fig:- Peer Teaching

Fig:- Peer Teaching

Fig: National Tour BTTM